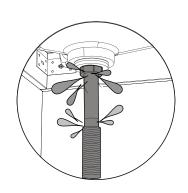

## **INSTALLATION**

- 1.As shown in the figure, press the bottom of the mirror cabinet close to the upper edge of the mirror plate and keep the mirror cabinet vertical and horizontal. Mark the position of four mounting holes of the mirror cabinet with a pencil.Note: the cabinet is heavy, so the operation requires two people
- 如图,镜柜底部贴紧镜板的上沿,保持镜柜垂直,水平。在 镜柜的四个安装的孔的位置用铅笔做标记。 注意:柜体较重,需两人操作

## 安装

- 2. Drill holes with an electric drill and install the mirror cabinet with expansion screws.
- 用电钻开孔,用膨胀螺丝固定镜柜,拧上装饰盖,安装完毕。