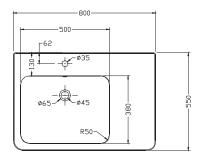

加工而成,其有害气体 释放量小于1.5mg/L

#### **SAFETY: WARNINGS**

Karat products are precision-engineered and should give continued superior and safe performance, provided:

- They are installed, commissioned, operated and maintained in accordance with the recommendations given in this Manual.
- Periodic attention is given, as necessary, to maintain the product in good functional order. Recommended guidelines are given in the MAINTENANCE section.

Carefully inspect the new fixture for any signs of damage. When installing Karat Products, manufacturers guidelines for power tool safety should be followed.

### 安全:警告

卡丽产品经过精确制造,性能卓越,经久耐用。为保证产品品质,您必须:

- 按照此手册中推荐的方法进行安装、起动、操作及维护。
- 2. 如有需要,定期检查,令产品保持良好性能状态。日常维护 章节中列有推荐方法。

仔细检查新产品是否有损伤。

在安装卡丽产品时,必须遵循制造商相关电动工具的安全的指令。

## ROUGHING-IN

## 尺寸图

UNIT:mm 单位:毫米







20180820 -1-

## **INSTALLATION**

#### INSTALL CABINET/安装之前

- Please ensure that your angle valve in within the installation area of the cabinet. If the angle valve and cabinet board interferes, please change the position of the angle valve. Do not cut the cabinet, so as not to affect the stability of the cabinet structure, causing danger.
- 1.请确保您的角阀在柜体的安装范围内,如果角阀和柜体板干 涉,请变更角阀位置,切勿切割柜板,以免影响柜体结构稳 定,造成危险。



#### INSTALL CABINET/安装柜体

- As shown in the figure, carefully remove the cabinet from the package and lay the cabinet on its side on the blanket or package cardboard. Install the support feet of the cabinet
- 如图,小心的从包装中取出柜体,将柜体侧放在毯子或包装纸板上,安装柜体支撑脚。

NOTE: the cabinet is heavy, so the operation requires two people

注意: 柜体较重, 需两人操作



## 安装

- Please ensure that the sewage hole on