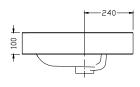

伤。

#### **SAFETY: WARNINGS**

Karat products are precision-engineered and should give continued superior and safe performance, provided:

- They are installed, commissioned, operated and maintained in accordance with the recommendations given in this Manual.
- Periodic attention is given, as necessary, to maintain the product in good functional order. Recommended guidelines are given in the MAINTENANCE section.

Carefully inspect the new fixture for any signs of damage.

When installing Karat Products, manufacturers guidelines for power tool safety should be followed.

#### 安全: 警告

卡丽产品经过精确制造,性能卓越,经久耐用。为保证产品品质,您必须:

- 1. 按照此手册中推荐的方法进行安装、起动、操作及维护。
- 2. 如有需要,定期检查,令产品保持良好性能状态。**日常维护** 章节中列有推荐方法。

仔细检查新产品是否有损伤。

在安装卡丽产品时,必须遵循制造商相关电动工具的安全的指 令。

## **ROUGHING-IN**

#### 尺寸图

UNIT:mm 单位:毫米







20170731 -1-

## **INSTALLATION**

#### INSTALL THE BASIN/安装盆

- Carefully remove the basin from the package and place it on the package. Install the drainer to the drain hole of the basin and connect the drain telescopic rods and drain hellows
- 1. 将盆小心的从包装中取出并置于包装上,将下水头安装于盆的下水孔上,并连接排水波纹管。



## 安装

- 2. Check that if the connections of the drain assembly are leaking. If there is water leakage, please reconnect.
- 冲水数次,检查排水管的各连接处是否漏水,如有漏水请重新连接。



图示仅供参考,产品以实物为准。

## **USER MAINTENANCE**

## ↑ Warn! Risk of product damage.

- Many cleansers contain abrasive and chemical substance which is not suitable for cleaning stainless steel, enamel, plating or plastic products. You may use mild cleansers or soaps to clean the surfaces. Wipe any splashes of cleaner solutions from the surface with c