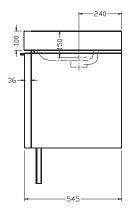

,其有害气体 释放量小于1.5mg/L

#### **SAFETY: WARNINGS**

Karat products are precision-engineered and should give continued superior and safe performance, provided:

- They are installed, commissioned, operated and maintained in accordance with the recommendations given in this Manual.
- Periodic attention is given, as necessary, to maintain the product in good functional order. Recommended guidelines are given in the MAINTENANCE section.

Carefully inspect the new fixture for any signs of damage. When installing Karat Products, manufacturers guidelines for power tool safety should be followed.

### 安全:警告

卡丽产品经过精确制造,性能卓越,经久耐用。为保证产品品质,您必须:

- 按照此手册中推荐的方法进行安装、起动、操作及维护。
- 2. 如有需要,定期检查,令产品保持良好性能状态。日常维护 章节中列有推荐方法。

仔细检查新产品是否有损伤。

在安装卡丽产品时,必须遵循制造商相关电动工具的安全的指令。

## ROUGHING-IN

## 尺寸图

UNIT:mm 单位:毫米







20180820 -1-

## **INSTALLATION**

#### INSTALL CABINET/安装之前

- Please ensure that your angle valve in within the installation area of the cabinet. If the angle valve and cabinet board interferes, please change the position of the angle valve. Do not cut the cabinet, so as not to affect the stability of the cabinet structure, causing danger.
- 1.请确保您的角阀在柜体的安装范围内,如果角阀和柜体板干 涉,请变更角阀位置,切勿切割柜板,以免影响柜体结构稳 定,造成危险。



#### INSTALL CABINET/安装柜体

- As shown in the figure, carefully remove the cabinet from the package and lay the cabinet on its side on the blanket or package cardboard. Install the support feet of the cabinet
- 如图,小心的从包装中取出柜体,将柜体侧放在毯子或包装纸板上,安装柜体支撑脚。

NOTE: the cabinet is heavy, so the operation requires two people

注意: 柜体较重, 需两人操作



## 安装

- Please ensure that the sewage hole on the