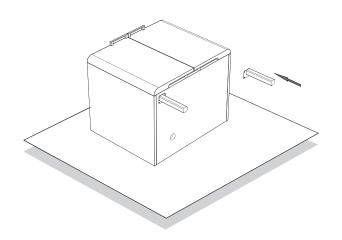

#### INSTALL CABINET/安装柜体

- As shown in the figure, carefully remove the cabinet from the package and lay the cabinet on its side on the blanket or package cardboard. Install the support feet of the cabinet
- 如图,小心的从包装中取出柜体,将柜体侧放在毯子或包装纸板上,安装柜体支撑脚。

NOTE: the cabinet is heavy, so the operation requires two people

注意: 柜体较重, 需两人操作