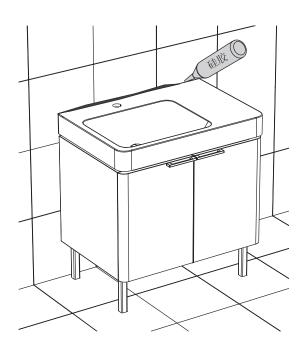

- Place the basin and drain assembly (drain telescopic rod, drain bellows) on the cabinet to ensure that the basin level is centered horizontally and vertically.
- 2.将脸盆及排水管组件置于柜体上,确保脸盆水平,左右居中,脸盆后沿打上硅胶。

#### INSTALL THE BASIN/安装盆

- Carefully remove the basin from the package and place it on the package. Install the drainer to the drain hole of the basin and connect the drain telescopic rods and drain bellows.
- 将盆小心的从包装中取出并置于包装上,将下水头安装于盆的下水孔上,并连接下水及排水波纹管。

图示仅供参考,产品以实物为准。

- 3. Check that if the connections of the drain assembly are leaking. If there is water leakage, please reconnect.
- 3. 冲水数次,检查排水管的各连接处是否漏水,如有漏水请重 新连接。