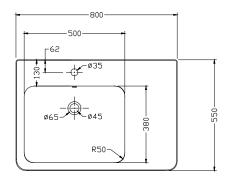

是否有损伤。

#### **SAFETY: WARNINGS**

Karat products are precision-engineered and should give continued superior and safe performance, provided:

- They are installed, commissioned, operated and maintained in accordance with the recommendations given in this Manual.
- Periodic attention is given, as necessary, to maintain the product in good functional order. Recommended guidelines are given in the MAINTENANCE section.

Carefully inspect the new fixture for any signs of damage.

When installing Karat Products, manufacturers guidelines for power tool safety should be followed.

#### 安全: 警告

卡丽产品经过精确制造,性能卓越,经久耐用。为保证产品品质,您必须:

- 1. 按照此手册中推荐的方法进行安装、起动、操作及维护。
- 2. 如有需要,定期检查,令产品保持良好性能状态。**日常维护** 章节中列有推荐方法。

仔细检查新产品是否有损伤。

在安装卡丽产品时,必须遵循制造商相关电动工具的安全的指 令。

## **ROUGHING-IN**

#### 尺寸图

UNIT:mm 单位:毫米







20170731 -1-

## **INSTALLATION**

#### INSTALL THE BASIN/安装盆

- Carefully remove the basin from the package and place it on the package. Install the drainer to the drain hole of the basin and connect the drain telescopic rods and drain hellows
- 1. 将盆小心的从包装中取出并置于包装上,将下水头安装于盆的下水孔上,并连接排水波纹管。



## 安装

- 2. Check that if the connections of the drain assembly are leaking. If there is water leakage, please reconnect.
- 冲水数次,检查排水管的各连接处是否漏水,如有漏水请重新连接。



图示仅供参考,产品以实物为准。

## **USER MAINTENANCE**

## ↑ Warn! Risk of product damage.

- Many cleansers contain abrasive and chemical substance which is not suitable for cleaning stainless steel, enamel, plating or plastic products. You may use mild cleansers or soaps to clean the surfaces. Wipe any splashes of cleaner solutions from the surface wi