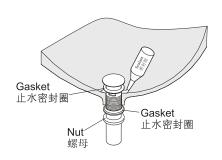

#### INSTALL THE BASIN/安装盆

- Carefully remove the basin from the package and place it on the package. Install the drainer to the drain hole of the basin and connect the drain telescopic rods and drain hellows
- 1. 将盆小心的从包装中取出并置于包装上,将下水头安装于盆的下水孔上,并连接排水波纹管。

## 安装

- 2. Check that if the connections of the drain assembly are leaking. If there is water leakage, please reconnect.
- 冲水数次,检查排水管的各连接处是否漏水,如有漏水请重新连接。

图示仅供参考,产品以实物为准。

#### INSTALL THE BASIN/安装盆

- Carefully remove the basin from the package and place it on the package. Install the drainer to the drain hole of the basin and connect the drain telescopic rods and drain bellows.
- 将盆小心的从包装中取出并置于包装上,将下水头安装于盆的下水孔上,并连接下水及排水波纹管。

图示仅供参考,产品以实物为准。

- 3. Check that if the connections of the drain assembly are leaking. If there is water leakage, please reconnect.
- 3. 冲水数次,检查排水管的各连接处是否漏水,如有漏水请重 新连接。