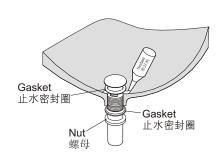

#### INSTALL THE BASIN/安装盆

- Carefully remove the basin from the package and place it on the package. Install the drainer to the drain hole of the basin and connect the drain telescopic rods and drain hellows
- 1. 将盆小心的从包装中取出并置于包装上,将下水头安装于盆的下水孔上,并连接排水波纹管。

## 安装

- 2. Check that if the connections of the drain assembly are leaking. If there is water leakage, please reconnect.
- 冲水数次,检查排水管的各连接处是否漏水,如有漏水请重新连接。

图示仅供参考,产品以实物为准。