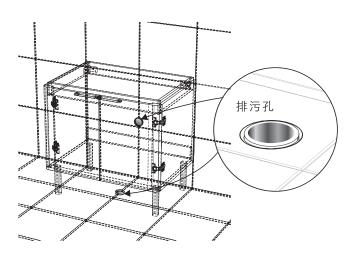

## 安装

- Please ensure that the sewage hole on the ground or wall the is within the installation area of the cabinet. Scrapple the protruding part of the embedded sewage pipe.
- Please ensure that the installation position is with horizontal ground and vertical wall before installation.
- 2.确保地面或墙面的排污孔在柜子的安装范围内,将预埋的排污管伸出部分削平。
- 3.安装前确保安装位置的地面水平,墙面垂直。