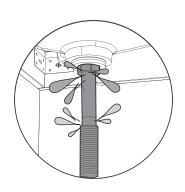

## **INSTALLATION**

- 1.As shown in the figure, press the bottom of the mirror cabinet close to the upper edge of the mirror plate and keep the mirror cabinet vertical and horizontal. Mark the position of four mounting holes of the mirror cabinet with a pencil.Note: the cabinet is heavy, so the operation requires two people
- 如图,镜柜底部贴紧镜板的上沿,保持镜柜垂直,水平。在 镜柜的四个安装的孔的位置用铅笔做标记。 注意:柜体较重,需两人操作

## 安装

- 2. Drill holes with an electric drill and install the mirror cabinet with expansion screws.
- 用电钻开孔,用膨胀螺丝固定镜柜,拧上装饰盖,安装完毕。