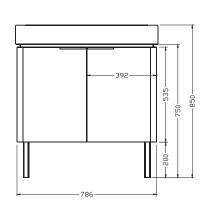

而成,其有害气体 释放量小于1.5mg/L

#### **SAFETY: WARNINGS**

Karat products are precision-engineered and should give continued superior and safe performance, provided:

- They are installed, commissioned, operated and maintained in accordance with the recommendations given in this Manual.
- Periodic attention is given, as necessary, to maintain the product in good functional order. Recommended guidelines are given in the MAINTENANCE section.

Carefully inspect the new fixture for any signs of damage. When installing Karat Products, manufacturers guidelines for power tool safety should be followed.

### 安全:警告

卡丽产品经过精确制造,性能卓越,经久耐用。为保证产品品质,您必须:

- 按照此手册中推荐的方法进行安装、起动、操作及维护。
- 2. 如有需要,定期检查,令产品保持良好性能状态。日常维护 章节中列有推荐方法。

仔细检查新产品是否有损伤。

在安装卡丽产品时,必须遵循制造商相关电动工具的安全的指令。

## ROUGHING-IN

## 尺寸图

UNIT:mm 单位:毫米







20180820 -1-

## **INSTALLATION**

#### INSTALL CABINET/安装之前

- Please ensure that your angle valve in within the installation area of the cabinet. If the angle valve and cabinet board interferes, please change the position of the angle valve. Do not cut the cabinet, so as not to affect the stability of the cabinet structure, causing danger.
- 1.请确保您的角阀在柜体的安装范围内,如果角阀和柜体板干 涉,请变更角阀位置,切勿切割柜板,以免影响柜体结构稳 定,造成危险。



#### INSTALL CABINET/安装柜体

- As shown in the figure, carefully remove the cabinet from the package and lay the cabinet on its side on the blanket or package cardboard. Install the support feet of the cabinet
- 如图,小心的从包装中取出柜体,将柜体侧放在毯子或包装纸板上,安装柜体支撑脚。

NOTE: the cabinet is heavy, so the operation requires two people

注意: 柜体较重, 需两人操作



## 安装

- Please ensure that the sewage hole on t