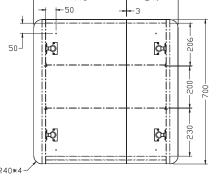

## 尺寸图

UNIT:mm 单位:毫米

20180820 -1-

## 尺寸图

700 448 249 148 148 148 148 148 148

UNIT: mm 单位: 毫米

20180820 -1-