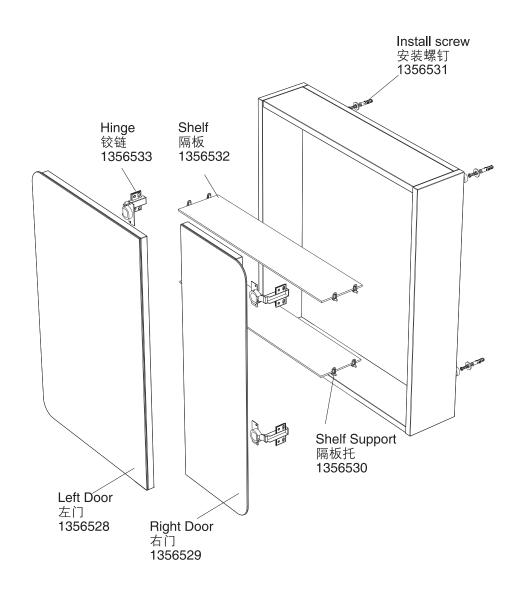

# **上京** KARAT。 维修零件图 SERVICE PARTS PAGE

DELIGHT CABINET WHITE/KHAKI 舒馨柜体 白色/卡其色 22412T-M-WF/22412T-M-LKS