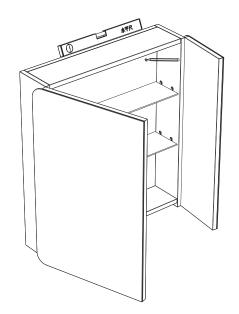

## **INSTALLATION**

- 1.As shown in the figure, press the bottom of the mirror cabinet close to the upper edge of the mirror plate and keep the mirror cabinet vertical and horizontal. Mark the position of four mounting holes of the mirror cabinet with a pencil.Note: the cabinet is heavy, so the operation requires two people
- 如图,镜柜底部贴紧镜板的上沿,保持镜柜垂直,水平。在 镜柜的四个安装的孔的位置用铅笔做标记。 注意:柜体较重,需两人操作

## 安装

- 2. Drill holes with an electric drill and install the mirror cabinet with expansion screws.
- 用电钻开孔,用膨胀螺丝固定镜柜,拧上装饰盖,安装完毕。