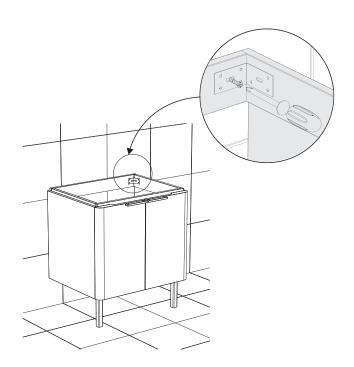

- Place the cabinet on the position of installation.
  Make sure the cabinet is horizontal and vertical.
  Mark the position of the fixing hole with a pencil.
- 2,将柜体放置于需要安装的位置,确定柜体水平,垂直,用 铅笔在固定孔的位置做标记。移开柜体,用电钻开孔

⚠ CA

CAUTION! Avoid the cables and pipes inner set when drilling in the wall.

小心!在墙壁上钻孔时请务必小心避开内设的缆线和管道。

- 3. Adjust the cabinet to make it horizontal. Adjust the drawer, so that the upper, lower, left and right gaps are uniform. After adjustment, use the expansion screw to fix the cabinet.
- 3. 调整柜体水平。调整抽屉,使上下左右缝隙均匀。调整完毕 后用膨胀螺丝固定柜体。