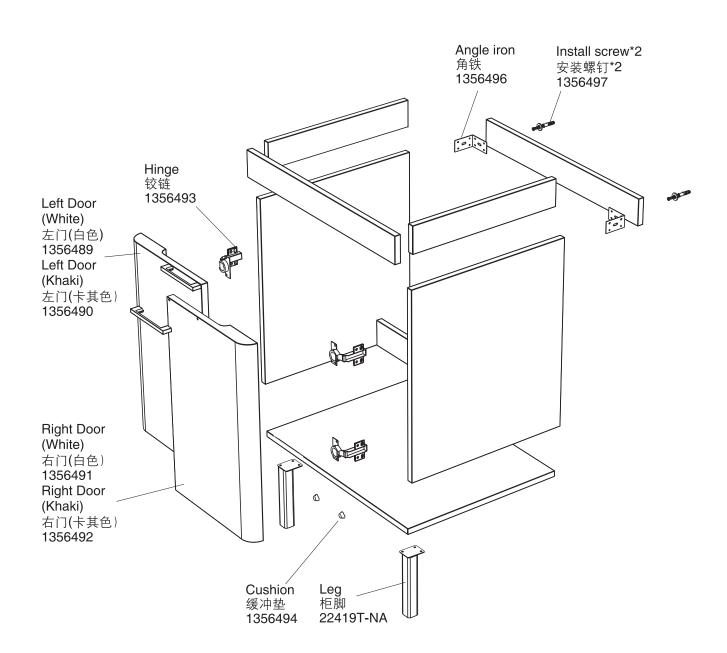

# **上京** KARAT。 维修零件图 SERVICE PARTS PAGE

DELIGHT CABINET WHITE/KHAKI 舒馨柜体 白色/卡其色 22412T-M-WF/22412T-M-LKS