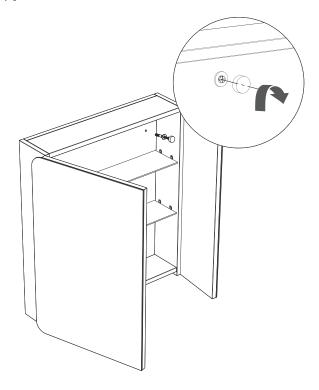

## **INSTALLATION**

- 1.As shown in the figure, press the bottom of the mirror cabinet close to the upper edge of the mirror plate and keep the mirror cabinet vertical and horizontal. Mark the position of four mounting holes of the mirror cabinet with a pencil.Note: the cabinet is heavy, so the operation requires two people
- 如图,镜柜底部贴紧镜板的上沿,保持镜柜垂直,水平。在 镜柜的四个安装的孔的位置用铅笔做标记。 注意:柜体较重,需两人操作

## 安装

- 2. Drill holes with an electric drill and install the mirror cabinet with expansion screws.
- 用电钻开孔,用膨胀螺丝固定镜柜,拧上装饰盖,安装完毕。