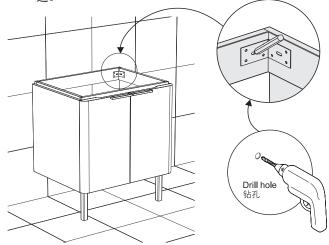

- Place the cabinet on the position of installation.
  Make sure the cabinet is horizontal and vertical.
  Mark the position of the fixing hole with a pencil.
- 2,将柜体放置于需要安装的位置,确定柜体水平,垂直,用 铅笔在固定孔的位置做标记。移开柜体,用电钻开孔

⚠ CA

CAUTION! Avoid the cables and pipes inner set when drilling in the wall.

小心!在墙壁上钻孔时请务必小心避开内设的缆线和管道。

- 3. Adjust the cabinet to make it horizontal. Adjust the drawer, so that the upper, lower, left and right gaps are uniform. After adjustment, use the expansion screw to fix the cabinet.
- 3. 调整柜体水平。调整抽屉,使上下左右缝隙均匀。调整完毕 后用膨胀螺丝固定柜体。