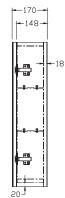

FETY: WARNINGS**

Karat products are precision-engineered and should give continued superior and safe performance, provided:

- They are installed, commissioned, operated and maintained in accordance with the recommendations given in this Manual.
- 2. Periodic attention is given, as necessary, to maintain the product in good functional order. Recommended guidelines are given in the **MAINTENANCE** section.

Carefully inspect the new fixture for any signs of damage.

When installing Karat Products, manufacturers guidelines for power tool safety should be followed.

## 安全: 警告

卡丽产品经过精确制造,性能卓越,经久耐用。为保证产品品质,您必须:

- 1. 按照此手册中推荐的方法进行安装、起动、操作及维护。
- 如有需要,定期检查,令产品保持良好性能状态。日常维护 章节中列有推荐方法。

仔细检查新产品是否有损伤。

在安装卡丽产品时,必须遵循制造商相关电动工具的安全的指

## **ROUGHING-IN**

## 尺寸图

700 448 249 148 148 148 148 148 148





UNIT: mm 单位: 毫米

20180820 -1-

## **INSTALLATION**

- 1.As shown in the figure, press the bottom of the mirror cabinet close to the upper edge of the mirror plate and keep the mirror cabinet vertical and horizontal. Mark the position of four mounting holes of the mirror cabinet with a pencil.Note: the cabinet is heavy, so the operation requires two people
- 如图,镜柜底部贴紧镜板的上沿,保持镜柜垂直,水平。在 镜柜的四个安装的孔的位置用铅笔做标记。 注意:柜体较重,需两人操作



## 安装

- 2. Drill holes with an electric drill and install the mirror cabinet with expansion screws.
- 用电钻开孔,用膨胀螺丝固定镜柜,拧上装饰盖,安装完毕。



## **USER MAINTENANCE**

## / Warn! Risk of product damage.

- Many cleansers contain abrasive and chemical substance which is not suitable for cleaning stainless steel, enamel, plating or plastic products. You may use mild cleansers or soa