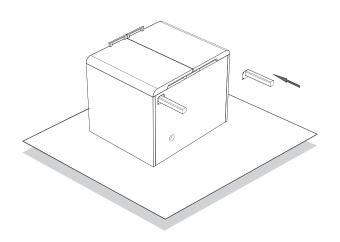

#### INSTALL CABINET/安装柜体

- As shown in the figure, carefully remove the cabinet from the package and lay the cabinet on its side on the blanket or package cardboard. Install the support feet of the cabinet.
- 如图,小心的从包装中取出柜体,将柜体侧放在毯子或包装纸板上,安装柜体支撑脚。

NOTE: the cabinet is heavy, so the operation requires two people

注意: 柜体较重, 需两人操作