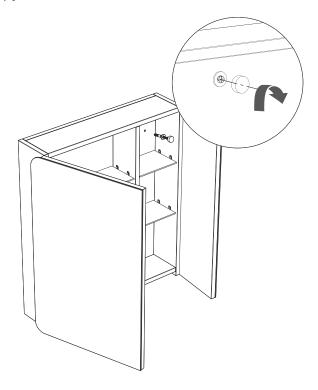

# **INSTALLATION**

- 1.As shown in the figure, press the bottom of the mirror cabinet close to the upper edge of the mirror plate and keep the mirror cabinet vertical and horizontal. Mark the position of four mounting holes of the mirror cabinet with a pencil.Note: the cabinet is heavy, so the operation requires two people
- 如图,镜柜底部贴紧镜板的上沿,保持镜柜垂直,水平。在 镜柜的四个安装的孔的位置用铅笔做标记。 注意:柜体较重,需两人操作

### 安装

- 2. Drill holes with an electric drill and install the mirror cabinet with expansion screws.
- 用电钻开孔,用膨胀螺丝固定镜柜,拧上装饰盖,安装完毕。