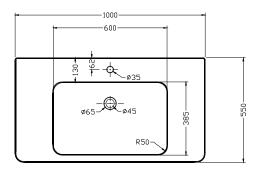

查新产品是否有损伤。

#### **SAFETY: WARNINGS**

Karat products are precision-engineered and should give continued superior and safe performance, provided:

- They are installed, commissioned, operated and maintained in accordance with the recommendations given in this Manual.
- Periodic attention is given, as necessary, to maintain the product in good functional order. Recommended guidelines are given in the MAINTENANCE section.

Carefully inspect the new fixture for any signs of damage.

When installing Karat Products, manufacturers guidelines for power tool safety should be followed.

#### 安全: 警告

卡丽产品经过精确制造,性能卓越,经久耐用。为保证产品品质,您必须:

- 1. 按照此手册中推荐的方法进行安装、起动、操作及维护。
- 2. 如有需要,定期检查,令产品保持良好性能状态。**日常维护** 章节中列有推荐方法。

仔细检查新产品是否有损伤。

在安装卡丽产品时,必须遵循制造商相关电动工具的安全的指令。

### ROUGHING-IN

#### 尺寸图

UNIT:mm 单位:毫米







20170731 -1-

# **INSTALLATION**

#### INSTALL THE BASIN/安装盆

- Carefully remove the basin from the package and place it on the package. Install the drainer to the drain hole of the basin and connect the drain telescopic rods and drain hellows
- 1. 将盆小心的从包装中取出并置于包装上,将下水头安装于盆的下水孔上,并连接排水波纹管。



# 安装

- 2. Check that if the connections of the drain assembly are leaking. If there is water leakage, please reconnect.
- 冲水数次,检查排水管的各连接处是否漏水,如有漏水请重新连接。



图示仅供参考,产品以实物为准。

# **USER MAINTENANCE**

### Warn! Risk of product damage.

- Many cleansers contain abrasive and chemical substance which is not suitable for cleaning stainless steel, enamel, plating or plastic products. You may use mild cleansers or soaps to clean the surfaces. Wipe any splashes of cleaner solutions from the surface with c