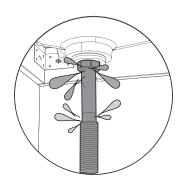

# **INSTALLATION**

- 1.As shown in the figure, press the bottom of the mirror cabinet close to the upper edge of the mirror plate and keep the mirror cabinet vertical and horizontal. Mark the position of four mounting holes of the mirror cabinet with a pencil.Note: the cabinet is heavy, so the operation requires two people
- 如图,镜柜底部贴紧镜板的上沿,保持镜柜垂直,水平。在 镜柜的四个安装的孔的位置用铅笔做标记。 注意:柜体较重,需两人操作

### 安装

- 2. Drill holes with an electric drill and install the mirror cabinet with expansion screws.
- 用电钻开孔,用膨胀螺丝固定镜柜,拧上装饰盖,安装完毕。