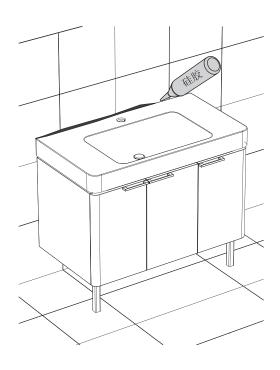

#### INSTALL THE BASIN/安装盆

- Carefully remove the basin from the package and place it on the package. Install the drainer to the drain hole of the basin and connect the drain telescopic rods and drain bellows.
- 1. 将盆小心的从包装中取出并置于包装上,将下水头安装于盆的下水孔上,并连接下水及排水波纹管。

- 2. Place the basin and drain assembly (drain telescopic rod, drain bellows) on the cabinet to ensure that the basin level is centered horizontally and vertically.
- 2.将脸盆及排水管组件置于柜体上,确保脸盆水平,左右居中。

- 3. Check that if the connections of the drain assembly are leaking. If there is water leakage, please reconnect.
- 3. 冲水数次,检查排水管的各连接处是否漏水,如有漏水请重新连接。