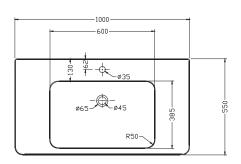

心加工而成,其有害气体 释放量小于1.5mg/L

#### **SAFETY: WARNINGS**

Karat products are precision-engineered and should give continued superior and safe performance, provided:

- They are installed, commissioned, operated and maintained in accordance with the recommendations given in this Manual.
- Periodic attention is given, as necessary, to maintain the product in good functional order. Recommended guidelines are given in the MAINTENANCE section.

Carefully inspect the new fixture for any signs of damage. When installing Karat Products, manufacturers guidelines for power tool safety should be followed.

#### 安全:警告

卡丽产品经过精确制造,性能卓越,经久耐用。为保证产品品质,您必须:

- 按照此手册中推荐的方法进行安装、起动、操作及维护。
- 2. 如有需要,定期检查,令产品保持良好性能状态。日常维护 章节中列有推荐方法。

仔细检查新产品是否有损伤。

在安装卡丽产品时,必须遵循制造商相关电动工具的安全的指令。

# ROUGHING-IN

# 尺寸图

UNIT:mm 单位:毫米







20180820 -1-

# **INSTALLATION**

#### INSTALL CABINET/安装之前

- Please ensure that your angle valve in within the installation area of the cabinet. If the angle valve and cabinet board interferes, please change the position of the angle valve. Do not cut the cabinet, so as not to affect the stability of the cabinet structure, causing danger.
- 1.请确保您的角阀在柜体的安装范围内,如果角阀和柜体板干 涉,请变更角阀位置,切勿切割柜板,以免影响柜体结构稳 定,造成危险。



#### INSTALL CABINET/安装柜体

- As shown in the figure, carefully remove the cabinet from the package and lay the cabinet on its side on the blanket or package cardboard. Install the support feet of the cabinet.
- 如图,小心的从包装中取出柜体,将柜体侧放在毯子或包装纸板上,安装柜体支撑脚。

NOTE: the cabinet is heavy, so the operation requires two people

注意: 柜体较重, 需两人操作



# 安装

- Please ensure that the sewage hole on