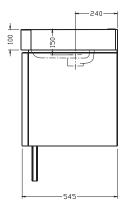

成,其有害气体 释放量小于1.5mg/L

#### **SAFETY: WARNINGS**

Karat products are precision-engineered and should give continued superior and safe performance, provided:

- They are installed, commissioned, operated and maintained in accordance with the recommendations given in this Manual.
- Periodic attention is given, as necessary, to maintain the product in good functional order. Recommended guidelines are given in the MAINTENANCE section.

Carefully inspect the new fixture for any signs of damage. When installing Karat Products, manufacturers guidelines for power tool safety should be followed.

#### 安全:警告

卡丽产品经过精确制造,性能卓越,经久耐用。为保证产品品质,您必须:

- 按照此手册中推荐的方法进行安装、起动、操作及维护。
- 2. 如有需要,定期检查,令产品保持良好性能状态。日常维护 章节中列有推荐方法。

仔细检查新产品是否有损伤。

在安装卡丽产品时,必须遵循制造商相关电动工具的安全的指令。

# ROUGHING-IN

# 尺寸图

UNIT:mm 单位:毫米







20180820 -1-

# **INSTALLATION**

#### INSTALL CABINET/安装之前

- Please ensure that your angle valve in within the installation area of the cabinet. If the angle valve and cabinet board interferes, please change the position of the angle valve. Do not cut the cabinet, so as not to affect the stability of the cabinet structure, causing danger.
- 1.请确保您的角阀在柜体的安装范围内,如果角阀和柜体板干 涉,请变更角阀位置,切勿切割柜板,以免影响柜体结构稳 定,造成危险。



#### INSTALL CABINET/安装柜体

- As shown in the figure, carefully remove the cabinet from the package and lay the cabinet on its side on the blanket or package cardboard. Install the support feet of the cabinet.
- 如图,小心的从包装中取出柜体,将柜体侧放在毯子或包装纸板上,安装柜体支撑脚。

NOTE: the cabinet is heavy, so the operation requires two people

注意: 柜体较重, 需两人操作



# 安装

- Please ensure that the sewage hole on the