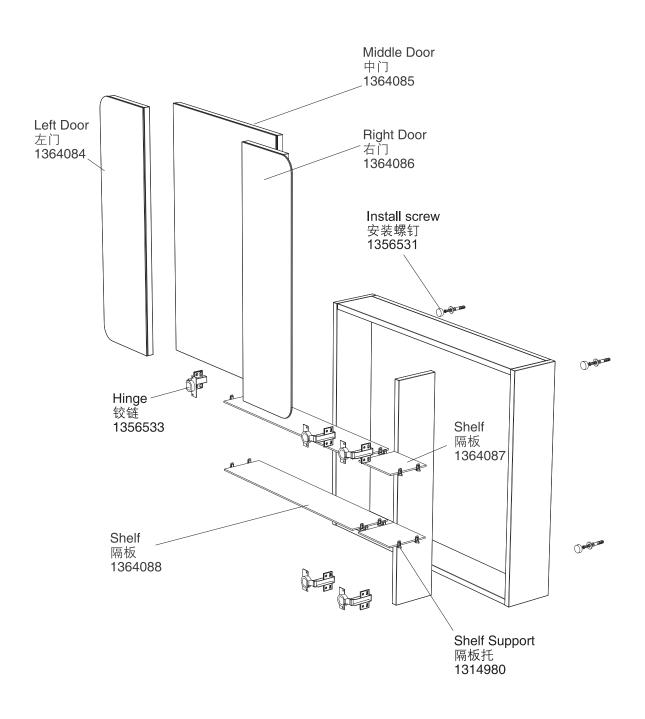

# **一下所KARAT**。 维修零件图 SERVICE PARTS PAGE

DELIGHT CABINET WHITE/KHAKI 舒馨柜体 白色/卡其色 22414T-M-WF/22414T-M-LKS