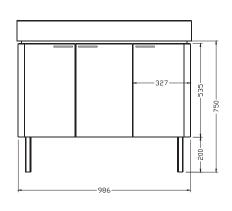

工而成,其有害气体 释放量小于1.5mg/L

#### **SAFETY: WARNINGS**

Karat products are precision-engineered and should give continued superior and safe performance, provided:

- They are installed, commissioned, operated and maintained in accordance with the recommendations given in this Manual.
- Periodic attention is given, as necessary, to maintain the product in good functional order. Recommended guidelines are given in the MAINTENANCE section.

Carefully inspect the new fixture for any signs of damage. When installing Karat Products, manufacturers guidelines for power tool safety should be followed.

#### 安全:警告

卡丽产品经过精确制造,性能卓越,经久耐用。为保证产品品质,您必须:

- 按照此手册中推荐的方法进行安装、起动、操作及维护。
- 2. 如有需要,定期检查,令产品保持良好性能状态。日常维护 章节中列有推荐方法。

仔细检查新产品是否有损伤。

在安装卡丽产品时,必须遵循制造商相关电动工具的安全的指令。

# ROUGHING-IN

# 尺寸图

UNIT:mm 单位:毫米







20180820 -1-

# **INSTALLATION**

#### INSTALL CABINET/安装之前

- Please ensure that your angle valve in within the installation area of the cabinet. If the angle valve and cabinet board interferes, please change the position of the angle valve. Do not cut the cabinet, so as not to affect the stability of the cabinet structure, causing danger.
- 1.请确保您的角阀在柜体的安装范围内,如果角阀和柜体板干 涉,请变更角阀位置,切勿切割柜板,以免影响柜体结构稳 定,造成危险。



#### INSTALL CABINET/安装柜体

- As shown in the figure, carefully remove the cabinet from the package and lay the cabinet on its side on the blanket or package cardboard. Install the support feet of the cabinet.
- 如图,小心的从包装中取出柜体,将柜体侧放在毯子或包装纸板上,安装柜体支撑脚。

NOTE: the cabinet is heavy, so the operation requires two people

注意: 柜体较重, 需两人操作



# 安装

- Please ensure that the sewage hole on th