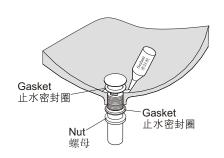

#### INSTALL THE BASIN/安装盆

- Carefully remove the basin from the package and place it on the package. Install the drainer to the drain hole of the basin and connect the drain telescopic rods and drain hellows
- 1. 将盆小心的从包装中取出并置于包装上,将下水头安装于盆的下水孔上,并连接排水波纹管。

#### INSTALL THE BASIN/安装盆

- Carefully remove the basin from the package and place it on the package. Install the drainer to the drain hole of the basin and connect the drain telescopic rods and drain bellows.
- 1. 将盆小心的从包装中取出并置于包装上,将下水头安装于盆的下水孔上,并连接下水及排水波纹管。