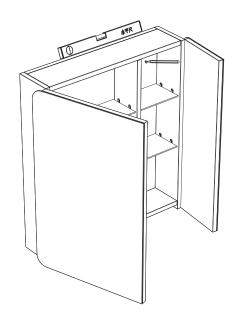

# **INSTALLATION**

- 1.As shown in the figure, press the bottom of the mirror cabinet close to the upper edge of the mirror plate and keep the mirror cabinet vertical and horizontal. Mark the position of four mounting holes of the mirror cabinet with a pencil.Note: the cabinet is heavy, so the operation requires two people
- 如图,镜柜底部贴紧镜板的上沿,保持镜柜垂直,水平。在 镜柜的四个安装的孔的位置用铅笔做标记。 注意:柜体较重,需两人操作

### 安装

- 2. Drill holes with an electric drill and install the mirror cabinet with expansion screws.
- 用电钻开孔,用膨胀螺丝固定镜柜,拧上装饰盖,安装完毕。