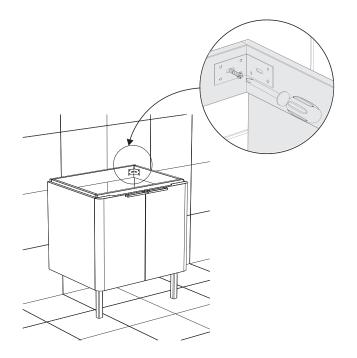

#### INSTALL CABINET/安装之前

- Please ensure that your angle valve in within the installation area of the cabinet. If the angle valve and cabinet board interferes, please change the position of the angle valve. Do not cut the cabinet, so as not to affect the stability of the cabinet structure, causing danger.
- 1.请确保您的角阀在柜体的安装范围内,如果角阀和柜体板干 涉,请变更角阀位置,切勿切割柜板,以免影响柜体结构稳 定,造成危险。

#### INSTALL CABINET/安装柜体

- As shown in the figure, carefully remove the cabinet from the package and lay the cabinet on its side on the blanket or package cardboard. Install the support feet of the cabinet.
- 如图,小心的从包装中取出柜体,将柜体侧放在毯子或包装纸板上,安装柜体支撑脚。

NOTE: the cabinet is heavy, so the operation requires two people

注意: 柜体较重, 需两人操作

# 安装

- Please ensure that the sewage hole on the ground or wall the is within the installation area of the cabinet. Scrapple the protruding part of the embedded sewage pipe.
- Please ensure that the installation position is with horizontal ground and vertical wall before installation.
- 2.确保地面或墙面的排污孔在柜子的安装范围内,将预埋的排污管伸出部分削平。
- 3.安装前确保安装位置的地面水平,墙面垂直。

- Place the cabinet on the position of installation.
  Make sure the cabinet is horizontal and vertical.
  Mark the position of the fixing hole with a pencil.
- 2,将柜体放置于需要安装的位置,确定柜体水平,垂直,用 铅笔在固定孔的位置做标记。移开柜体,用电钻开孔

 $\triangle$ 

CAUTION! Avoid the cables and pipes inner set when drilling in the wall.

小心! 在墙壁上钻孔时请务必小心避开内设的缆线和管道。

- 3. Adjust the cabinet to make it horizontal. Adjust the drawer, so that the upper, lower, left and right gaps are uniform. After adjustment, use the expansion screw to fix the cabinet.
- 3. 调整柜体水平。调整抽屉,使上下左右缝隙均匀。调整完毕 后用膨胀螺丝固定柜体。