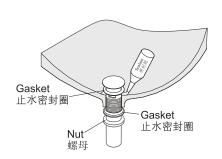

#### INSTALL THE BASIN/安装盆

- Carefully remove the basin from the package and place it on the package. Install the drainer to the drain hole of the basin and connect the drain telescopic rods and drain hellows
- 1. 将盆小心的从包装中取出并置于包装上,将下水头安装于盆的下水孔上,并连接排水波纹管。

# 安装

- 2. Check that if the connections of the drain assembly are leaking. If there is water leakage, please reconnect.
- 冲水数次,检查排水管的各连接处是否漏水,如有漏水请重新连接。

图示仅供参考,产品以实物为准。

#### INSTALL THE BASIN/安装盆

- Carefully remove the basin from the package and place it on the package. Install the drainer to the drain hole of the basin and connect the drain telescopic rods and drain bellows.
- 1. 将盆小心的从包装中取出并置于包装上,将下水头安装于盆的下水孔上,并连接下水及排水波纹管。

- 2. Place the basin and drain assembly (drain telescopic rod, drain bellows) on the cabinet to ensure that the basin level is centered horizontally and vertically.
- 2.将脸盆及排水管组件置于柜体上,确保脸盆水平,左右居中。

- 3. Check that if the connections of the drain assembly are leaking. If there is water leakage, please reconnect.
- 3. 冲水数次,检查排水管的各连接处是否漏水,如有漏水请重新连接。