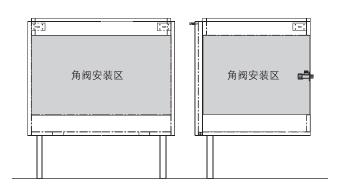

#### INSTALL CABINET/安装之前

- Please ensure that your angle valve in within the installation area of the cabinet. If the angle valve and cabinet board interferes, please change the position of the angle valve. Do not cut the cabinet, so as not to affect the stability of the cabinet structure, causing danger.
- 1.请确保您的角阀在柜体的安装范围内,如果角阀和柜体板干 涉,请变更角阀位置,切勿切割柜板,以免影响柜体结构稳 定,造成危险。