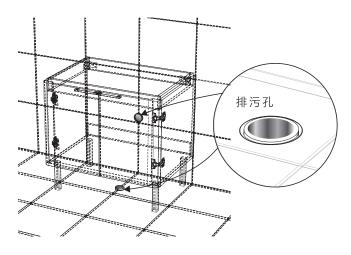

# 安装

- Please ensure that the sewage hole on the ground or wall the is within the installation area of the cabinet. Scrapple the protruding part of the embedded sewage pipe.
- Please ensure that the installation position is with horizontal ground and vertical wall before installation.
- 2.确保地面或墙面的排污孔在柜子的安装范围内,将预埋的排污管伸出部分削平。
- 3.安装前确保安装位置的地面水平,墙面垂直。