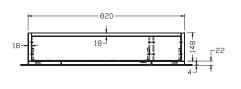

,其有害气体 释放量小于1.5mg/L

#### **SAFETY: WARNINGS**

Karat products are precision-engineered and should give continued superior and safe performance, provided:

- They are installed, commissioned, operated and maintained in accordance with the recommendations given in this Manual.
- 2. Periodic attention is given, as necessary, to maintain the product in good functional order. Recommended guidelines are given in the **MAINTENANCE** section.

Carefully inspect the new fixture for any signs of damage.

When installing Karat Products, manufacturers guidelines for power tool safety should be followed.

### 安全:警告

卡丽产品经过精确制造,性能卓越,经久耐用。为保证产品品质,您必须:

- 1. 按照此手册中推荐的方法进行安装、起动、操作及维护。
- 2. 如有需要,定期检查,令产品保持良好性能状态。**日常维护** 章节中列有推荐方法。

仔细检查新产品是否有损伤。

在安装卡丽产品时,必须遵循制造商相关电动工具的安全的指令。

### **ROUGHING-IN**

# 尺寸图





170-148-18

UNIT:mm 单位:毫米

20180820 -1-

# **INSTALLATION**

- 1.As shown in the figure, press the bottom of the mirror cabinet close to the upper edge of the mirror plate and keep the mirror cabinet vertical and horizontal. Mark the position of four mounting holes of the mirror cabinet with a pencil.Note: the cabinet is heavy, so the operation requires two people
- 如图,镜柜底部贴紧镜板的上沿,保持镜柜垂直,水平。在 镜柜的四个安装的孔的位置用铅笔做标记。 注意:柜体较重,需两人操作



### 安装

- 2. Drill holes with an electric drill and install the mirror cabinet with expansion screws.
- 用电钻开孔,用膨胀螺丝固定镜柜,拧上装饰盖,安装完毕。



# **USER MAINTENANCE**

#### / Warn! Risk of product damage.

- Many cleansers contain abrasive and chemical substance which is not suitable for cleaning stainless steel, enamel, plating or plastic products. You may use mild cle