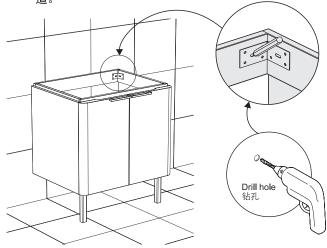

- Place the cabinet on the position of installation.
  Make sure the cabinet is horizontal and vertical.
  Mark the position of the fixing hole with a pencil.
- 2,将柜体放置于需要安装的位置,确定柜体水平,垂直,用 铅笔在固定孔的位置做标记。移开柜体,用电钻开孔

 $\triangle$ 

CAUTION! Avoid the cables and pipes inner set when drilling in the wall.

小心! 在墙壁上钻孔时请务必小心避开内设的缆线和管道。

- 3. Adjust the cabinet to make it horizontal. Adjust the drawer, so that the upper, lower, left and right gaps are uniform. After adjustment, use the expansion screw to fix the cabinet.
- 3. 调整柜体水平。调整抽屉,使上下左右缝隙均匀。调整完毕 后用膨胀螺丝固定柜体。