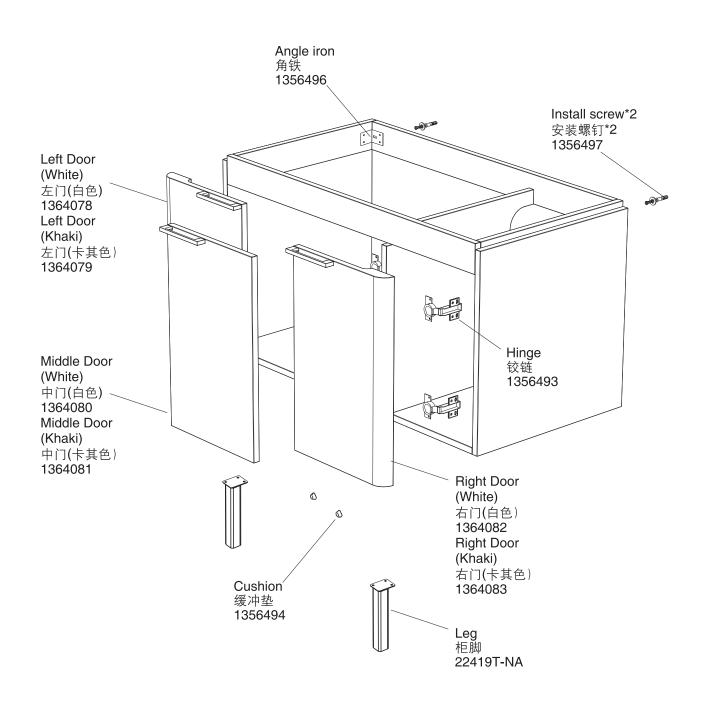

# **一下所KARAT**。 维修零件图 SERVICE PARTS PAGE

DELIGHT CABINET WHITE/KHAKI 舒馨柜体 白色/卡其色 22414T-M-WF/22414T-M-LKS