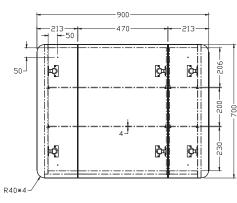

有害气体 释放量小于1.5mg/L

#### **SAFETY: WARNINGS**

Karat products are precision-engineered and should give continued superior and safe performance, provided:

- They are installed, commissioned, operated and maintained in accordance with the recommendations given in this Manual.
- 2. Periodic attention is given, as necessary, to maintain the product in good functional order. Recommended guidelines are given in the **MAINTENANCE** section.

Carefully inspect the new fixture for any signs of damage.

When installing Karat Products, manufacturers guidelines for power tool safety should be followed.

### 安全:警告

卡丽产品经过精确制造,性能卓越,经久耐用。为保证产品品质,您必须:

- 1. 按照此手册中推荐的方法进行安装、起动、操作及维护。
- 2. 如有需要,定期检查,令产品保持良好性能状态。**日常维护** 章节中列有推荐方法。

仔细检查新产品是否有损伤。

在安装卡丽产品时,必须遵循制造商相关电动工具的安全的指令。

### **ROUGHING-IN**

# 尺寸图





170-148-18

UNIT:mm 单位:毫米

20180820 -1-

# **INSTALLATION**

- 1.As shown in the figure, press the bottom of the mirror cabinet close to the upper edge of the mirror plate and keep the mirror cabinet vertical and horizontal. Mark the position of four mounting holes of the mirror cabinet with a pencil.Note: the cabinet is heavy, so the operation requires two people
- 如图,镜柜底部贴紧镜板的上沿,保持镜柜垂直,水平。在 镜柜的四个安装的孔的位置用铅笔做标记。 注意:柜体较重,需两人操作



### 安装

- 2. Drill holes with an electric drill and install the mirror cabinet with expansion screws.
- 用电钻开孔,用膨胀螺丝固定镜柜,拧上装饰盖,安装完毕。



# **USER MAINTENANCE**

#### / Warn! Risk of product damage.

- Many cleansers contain abrasive and chemical substance which is not suitable for cleaning stainless steel, enamel, plating or plastic products. You may use mild clean