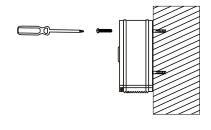

## 安装

- 1. Mark the position of cabinet according to dimensions as illustrated.
- 1. 根据图示,在墙壁上标示出挂墙安装孔的位置,

- 2. Drill 35~40mm holes on the wall with 6mm drill bit.
- 2. 在螺孔标注上钻孔。用6mm钻头打孔,深度35~40mm。

- 3.insert anchors into wall. put the tissue box in place and tighten the screws.
- 3.将塑料膨胀管插入钻孔,将纸巾盒放在孔位上,旋紧固定螺 丝钉即可。