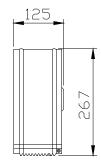

### ROUGHING-IN

#### 尺寸图

Reference Value 参考值

Unit: mm 单位: 毫米

公司保留随时变更图中标示尺寸的权利,无需另行通知。 Our company reserves the right to change marked dimensions without prior notice.

20150807 -1-