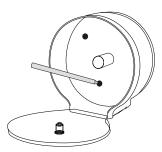

## 安装

- 1. Mark the position of cabinet according to dimensions as illustrated.
- 1. 根据图示,在墙壁上标示出挂墙安装孔的位置,

- 2. Drill 35~40mm holes on the wall with 6mm drill bit.
- 2. 在螺孔标注上钻孔。用6mm钻头打孔,深度35~40mm。

- 3.insert anchors into wall. put the tissue box in place and tighten the screws.
- 3.将塑料膨胀管插入钻孔,将纸巾盒放在孔位上,旋紧固定螺 丝钉即可。

- 4. Put tissues into the box and place the dust bin. Close the door and lock the door with key.
- 4. 放入自备手巾纸,关上门,然后用钥匙锁门即可。

Tissue (not supplied) 手巾纸(自备) 240mm