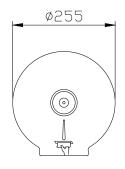

### ROUGHING-IN

#### 尺寸图

Reference Value 参考值

Unit: mm 单位: 毫米

公司保留随时变更图中标示尺寸的权利,无需另行通知。 Our company reserves the right to change marked dimensions without prior notice.

20150807 -1-