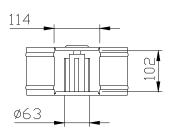

### ROUGHING-IN

#### 尺寸图

Reference Value 参考值

Unit: mm 单位: 毫米

公司保留随时变更图中标示尺寸的权利,无需另行通知。 Our company reserves the right to change marked dimensions without prior notice.

20150807 -1-