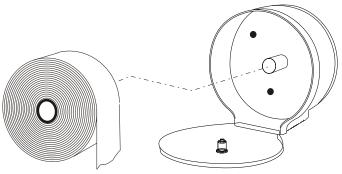

## 安装

- 1. Mark the position of cabinet according to dimensions as illustrated.
- 1. 根据图示,在墙壁上标示出挂墙安装孔的位置,

- 2. Drill 35~40mm holes on the wall with 6mm drill bit.
- 2. 在螺孔标注上钻孔。用6mm钻头打孔,深度35~40mm。

- 3.insert anchors into wall. put the tissue box in place and tighten the screws.
- 3.将塑料膨胀管插入钻孔,将纸巾盒放在孔位上,旋紧固定螺 丝钉即可。

- 4. Put tissues into the box and place the dust bin. Close the door and lock the door with key.
- 4. 放入自备手巾纸,关上门,然后用钥匙锁门即可。

Tissue (not supplied) 手巾纸(自备) 240mm