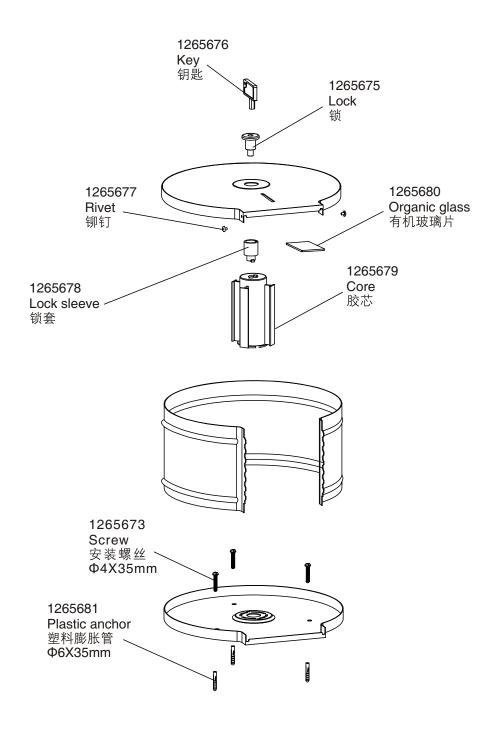

# 维修零件图 SERVICEPARTSPAGE

#### WC-ROLL HOLDERS(ROUND SHAPE) 卡丽不锈钢大卷纸巾盒 72873T-ST