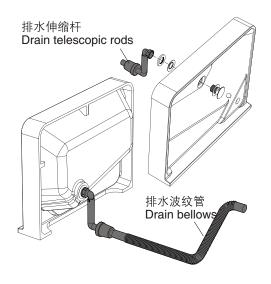

#### INSTALL THE DRAIN/安装下水配件

- Carefully remove the basin from the package and place it on the package. Install the drainer to the drain hole of the basin and connect the drain telescopic rods and drain bellows.
- 将盆小心的从包装中取出并置于包装上,将下水头安装于盆的下水孔上,并连接排水伸缩杆及排水波纹管。