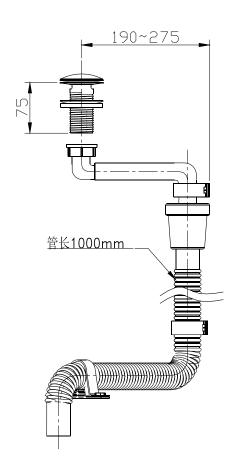

contain important care, cleaning, and warranty information-please leave instructions for the consumer.

Turn off the water supply.

The pluming installation must comply with Water Supply Regulations/Bye-laws, Building Regulations or any particular regulations and practices, specified by the local water company or water undertakers. The installation should be carried out by a plumber.

Before installation carefully inspect the new fixture for any signs of damage.

请仔细详阅本指引,以便熟悉所需工具、物料及安装程序。请遵照适用的章节来安装本产品,以免安装失当导致不必要的损失。除了有关正确的安装方法之外,还务请详阅所有操作及安全指引。

本指引所载之一切资料,均以印刷时所有之最新产品情况为基础,卡丽保留权利随时更改产品特性、包装或供应情况,恕不另行通知。安装家具之前,请先确认所有必需的电气工作均已完成。

本指引也包含了有关保养、清洁及担保等重要资料**-请交予** 用户保存。

关闭供水。

管道安装必须遵循当地所有给排水、建筑或者其他的特别 规定。管道安装人员必须具备相应资格。

安装之前, 仔细检查新产品是否有损伤。

### **ROUGHING-IN**

#### 尺寸图

UNIT:mm 单位:毫米



20170502 -1-

#### INSTALL THE DRAIN/安装下水配件

- Carefully remove the basin from the package and place it on the package. Install the drainer to the drain hole of the basin and connect the drain telescopic rods and drain bellows.
- 将盆小心的从包装中取出并置于包装上,将下水头安装于盆的下水孔上,并连接排水伸缩杆及排水波纹管。



- 5. Re-place the basin and drain assembly (drain telescopic rod, drain bellows) on the cabinet to ensure that the basin is centered horizontally and vertically. Fix the drain bellows with expansion nails and three fixed bending parts.
  - Note: make sure the drain bellows are installed close to the wall and floor and cannot have tilts, so as not to cause interference with the drawer and affect the normal use of the product.
- 5. 重新将脸盆及排水管组件(排水伸缩杆,排水波纹管)放置于柜体上,确保脸盆水平,左右居中。用膨胀钉及三个固定弯配件固定排水波纹管。
  - 注意: 确保排水波纹管紧贴墙面