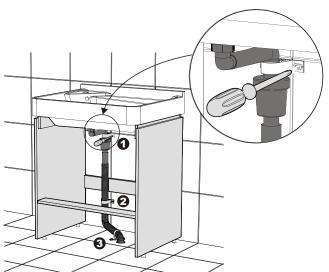

- Place the basin and drain assembly (drain telescopic rod, drain bellows) on the cabinet to ensure that the basin level is centered horizontally and vertically.
- 2.将脸盆及排水管组件(排水伸缩杆,排水波纹管)置于柜体上,确保脸盆水平,左右居中。
- As shown in the figure, fix the three fixed bending parts on the three positions of the drain bellows and mark the position of the fixing hole with a pencil.
- 3. 如图,将三个固定弯配件固定在排水波纹管的这三个位置,用铅笔标记固定孔的位置。
- 4. Remove the basin and parts and drill a hole with an electric Drill
- 4. 取下脸盆及配件,用电钻开孔。

- 6. Check that if the connections of the drain assembly are leaking. If there is water leakage, please reconnect.
- 布水数次,检查排水管的各连接处是否漏水,如有漏水请重新连接。