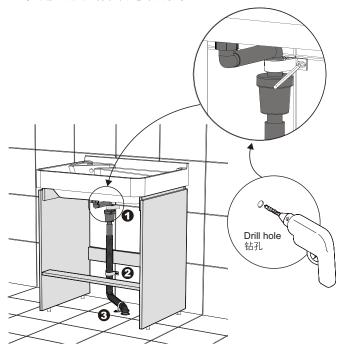

- 5. Re-place the basin and drain assembly (drain telescopic rod, drain bellows) on the cabinet to ensure that the basin is centered horizontally and vertically. Fix the drain bellows with expansion nails and three fixed bending parts.
  - Note: make sure the drain bellows are installed close to the wall and floor and cannot have tilts, so as not to cause interference with the drawer and affect the normal use of the product.
- 5. 重新将脸盆及排水管组件(排水伸缩杆,排水波纹管)放置于柜体上,确保脸盆水平,左右居中。用膨胀钉及三个固定弯配件固定排水波纹管。
  - 注意: 确保排水波纹管紧贴墙面和地面安装, 不能有翘起, 以免和抽屉造成干涉, 影响产品正常使用。