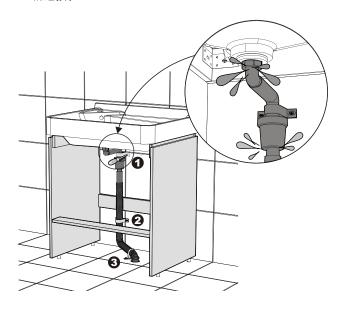

#### INSTALL THE DRAIN/安装下水配件

- Carefully remove the basin from the package and place it on the package. Install the drainer to the drain hole of the basin and connect the drain telescopic rods and drain bellows.
- 将盆小心的从包装中取出并置于包装上,将下水头安装于盆的下水孔上,并连接排水伸缩杆及排水波纹管。

- 5. Re-place the basin and drain assembly (drain telescopic rod, drain bellows) on the cabinet to ensure that the basin is centered horizontally and vertically. Fix the drain bellows with expansion nails and three fixed bending parts.
  - Note: make sure the drain bellows are installed close to the wall and floor and cannot have tilts, so as not to cause interference with the drawer and affect the normal use of the product.
- 5. 重新将脸盆及排水管组件(排水伸缩杆,排水波纹管)放置于柜体上,确保脸盆水平,左右居中。用膨胀钉及三个固定弯配件固定排水波纹管。
  - 注意: 确保排水波纹管紧贴墙面和地面安装, 不能有翘起, 以免和抽屉造成干涉, 影响产品正常使用。

- Place the basin and drain assembly (drain telescopic rod, drain bellows) on the cabinet to ensure that the basin level is centered horizontally and vertically.
- 2.将脸盆及排水管组件(排水伸缩杆,排水波纹管)置于柜体上,确保脸盆水平,左右居中。
- As shown in the figure, fix the three fixed bending parts on the three positions of the drain bellows and mark the position of the fixing hole with a pencil.
- 3. 如图,将三个固定弯配件固定在排水波纹管的这三个位置,用铅笔标记固定孔的位置。
- 4. Remove the basin and parts and drill a hole with an electric Drill
- 4. 取下脸盆及配件,用电钻开孔。

- 6. Check that if the connections of the drain assembly are leaking. If there is water leakage, please reconnect.
- 布水数次,检查排水管的各连接处是否漏水,如有漏水请重新连接。