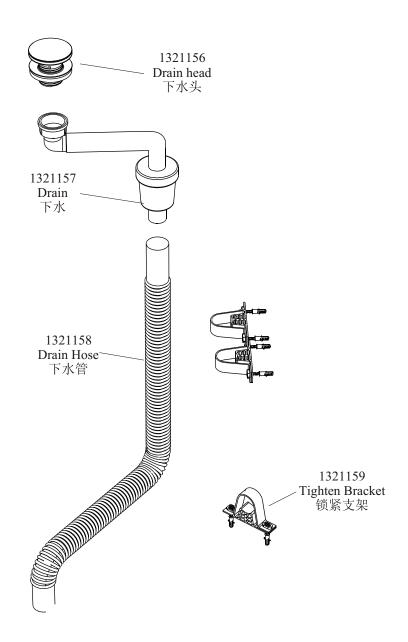

# 卡丽 KARAT

KARAT LAVATORY DRAIN ACCESSORY 卡丽脸盆下水组件 22409T-NA

维修零件图 SERVICE PARTS PAGE