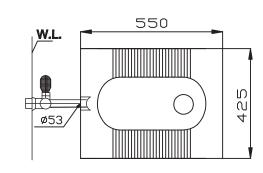

ALS REQUIRED

## (Not Supplied)

#### \* Level

- \* Drill with assorted bits
- \* Adjustable wrench
- \* Tape measure
- \* Screwdriver
- \* Pencil
- \* Sealant

## Installation

\* To install the squat refer to Fig.1.

# 所需工具及材料

- (不随货供应)
- \* 水平尺 \*电钻,配备各类钻头 \* 活动板钳
- \* 卷尺 \* 螺丝刀
- \*铅笔
- \*密封胶

# <u>安装</u>

\*按图一所示安装好蹲便器。



Fig.#1 図—

\* To install flush valve according to the installation manual of the flush valve.



Fig.#2

Notice: Do not use white cement or high lime content cements to install this squat. The expansion of cement due to a rise in temperature may make the squat crack or cause damage. We are not responsible for any damage caused by installation with the use of cement.

小心: 安装本蹲便器时切勿使用白水泥或高石灰含量之水泥, 因水泥的热膨胀可能使蹲便器的表面挤破或损坏。本公司 对所有因水泥安装而引致的蹲便器破裂恕不负责。

# **ROUGHING-IN**



# **ONE-YEAR LIMITED WARRANTY**

Karat warrants its product to be free of defects in material and workmanship for one (1) year from date of purchase. This warranty only applies to Karat product purchased and installed in mainland China.

Karat will, at its election, repair, replace, or make appropriate adjustment where Karat inspection discloses any such defects occurring in normal use during the warranty period. Karat is not responsible for removal or installation costs.Damage caused by accident, misuse, or abuse is not covered by this warranty. Improper care and cleaning will void the warranty.\*

If you believe that you have a warranty claim, contact Karat through your Dealer, Plumbing Contractor, Home Center or E-tailer. Please be sure to provide all pertinent information regarding y