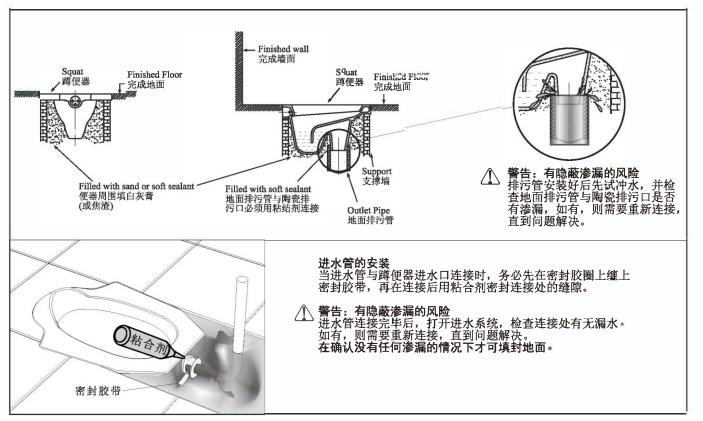

# <u>安装</u>

\*按图一所示安装好蹲便器。

Fig.#1 図—

\* To install flush valve according to the installation manual of the flush valve.

Fig.#2

Notice: Do not use white cement or high lime content cements to install this squat. The expansion of cement due to a rise in temperature may make the squat crack or cause damage. We are not responsible for any damage caused by installation with the use of cement.

小心: 安装本蹲便器时切勿使用白水泥或高石灰含量之水泥, 因水泥的热膨胀可能使蹲便器的表面挤破或损坏。本公司 对所有因水泥安装而引致的蹲便器破裂恕不负责。