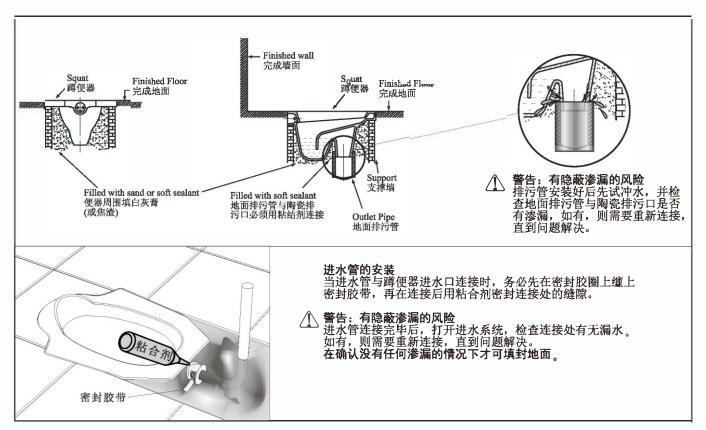

#### 安装

\*按图一所示安装好蹲便器。

Fig.#1

-1-

\* To install flush valve according to the installation manual of the flush valve.

\*按图二所示安装冲洗阀(参考所购冲洗阀的安装说明

Notice:Do not use white cement or high lime content cements to install this squat. The expansion of cement due to a rise in temperature may make the squat crack or cause damage. We are not responsible for any damage caused by installation with the use

小心: 安装本蹲便器时切勿使用白水泥或高石灰含量之水泥, 因水泥的热膨胀可能使蹲便器的表面挤破或损坏。本公司 对所有因水泥安装而引致的蹲便器破裂恕不负责。