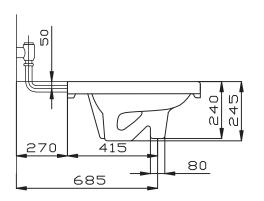

assorted bits
- \* Adjustable wrench
- \* Tape measure
- \* Screwdriver
- \* Pencil
- \* Sealant

#### Installation

\* To install the squat refer to Fig.1.

### 所需工具及材料

#### (不随货供应)

- \*电钻,配备各类钻头
- \*活动板钳
- \*卷尺\*螺丝刀
- \* 铅笔
- \*密封胶

#### 安装

\*按图一所示安装好蹲便器。



Fig.#1

-1-

\* To install flush valve according to the installation manual of the flush valve.

\*按图二所示安装冲洗阀(参考所购冲洗阀的安装说明



Notice:Do not use white cement or high lime content cements to install this squat. The expansion of cement due to a rise in temperature may make the squat crack or cause damage. We are not responsible for any damage caused by installation with the use

小心: 安装本蹲便器时切勿使用白水泥或高石灰含量之水泥, 因水泥的热膨胀可能使蹲便器的表面挤破或损坏。本公司 对所有因水泥安装而引致的蹲便器破裂恕不负责。

#### ROUGHING-IN

## 550 W.L. $\square$ (U ø53 4

#### 尺寸图

UNIT: mm 单位: mm



#### **ONE-YEAR LIMITED WARRANTY**

Karat warrants its product to be free of defects in material and workmanship for one (1) year from date of purchase. This warranty only applies to Karat product purchased and installed in mainland China.

Karat will, at its election, repair, replace, or make appropriate adjustment where Karat inspection discloses any such defects occurring in normal use during the warranty period. Karat is not responsible for removal or installation costs.Damage caused by accident, misuse, or abuse is not covered by this warranty. Improper care and cleaning will void the warranty.\*

If you believe that you have a warranty claim, contact Karat through your Dealer, Plumbing Contractor, Home Center or E-tailer. Please be sure to provide all pertinent information regardin