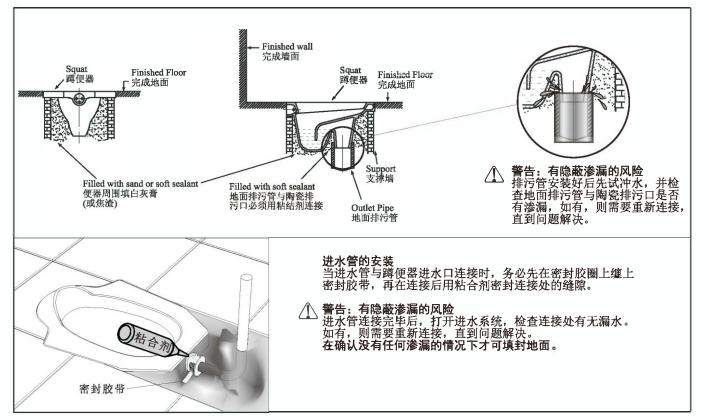

# 安装

\*按图一所示安装好蹲便器。

Fig.#1 図—

\* To install flush valve according to the installation manual of the flush valve.

Fig.#2

Notice: Do not use white cement or high lime content cements to install this squat. The expansion of cement due to a rise in temperature may make the squat crack or cause damage. We are not responsible for any damage caused by installation with the use of cement.

小心: 安装本蹲便器时切勿使用白水泥或高石灰含量之水泥, 因水泥的热膨胀可能使蹲便器的表面挤破或损坏。本公司 对所有因水泥安装而引致的蹲便器破裂恕不负责。