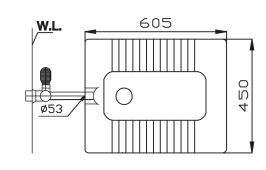

ill with assorted bits
- \* Adjustable wrench
- \* Tape measure
- \* Screwdriver
- \* Pencil
- \* Sealant

#### Installation

\* To install the squat refer to Fig.1.

# 所需工具及材料

SQUAT FLUSH VALVE 冲洗阀蹲便器

VITREOUS CHINA 釉面陶瓷

22451T-WK

- (不随货供应)
- \*水平尺 \* 电钻, 配备各类钻头
- \* 活动板钳
- \*卷尺 \*螺丝刀
- \* 铅笔
- \*密封胶

# 安装

\*按图一所示安装好蹲便器。



Fig.#1 図—

\* To install flush valve according to the installation manual of the flush valve.



Fig.#2

Notice: Do not use white cement or high lime content cements to install this squat. The expansion of cement due to a rise in temperature may make the squat crack or cause damage. We are not responsible for any damage caused by installation with the use of cement.

小心: 安装本蹲便器时切勿使用白水泥或高石灰含量之水泥, 因水泥的热膨胀可能使蹲便器的表面挤破或损坏。本公司 对所有因水泥安装而引致的蹲便器破裂恕不负责。

# **ROUGHING-IN**



# **ONE-YEAR LIMITED WARRANTY**

Karat warrants its product to be free of defects in material and workmanship for one (1) year from date of purchase. This warranty only applies to Karat product purchased and installed in mainland China.

Karat will, at its election, repair, replace, or make appropriate adjustment where Karat inspection discloses any such defects occurring in normal use during the warranty period. Karat is not responsible for removal or installation costs.Damage caused by accident, misuse, or abuse is not covered by this warranty. Improper care and cleaning will void the warranty.\*

If you believe that you have a warranty claim, contact Karat through your Dealer, Plumbing Contractor, Home Center or E-tailer. Please be sure to provide all 为获得担保服务,请通过您的经销商、承包商、家居中心或网 perti